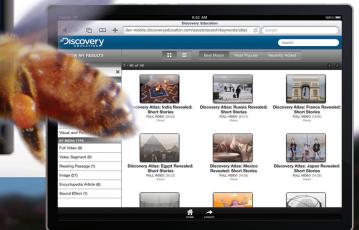

## **Engage Students with Individualized Content**

Discover

Discovery Education's ground-breaking iPad web app is focused on student exploration of safe and appropriate educational content. Whether assigned by their teacher, or spurred by their own imagination, students can explore thousands of video clips covering all core, K-12 curriculum areas. Students can find content using Discovery Education's targeted keyword search, or explore content via the visual subject browse.